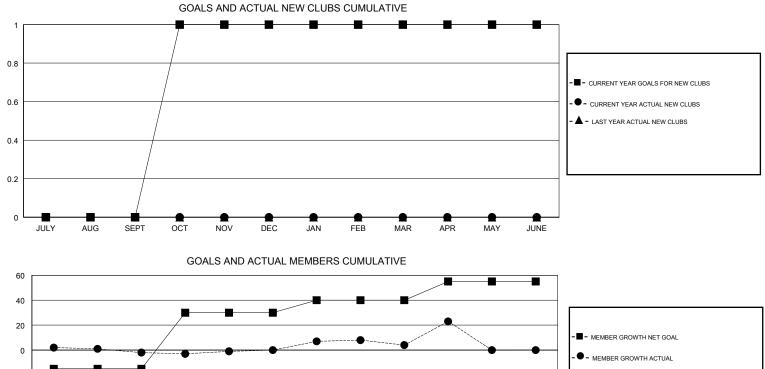

#### GMT CA

| Clubs<br>RESULTS FOR 2018-2019 |   |   |   | Members<br>RESULTS FOR 2018-2019 |     |    |    |
|--------------------------------|---|---|---|----------------------------------|-----|----|----|
|                                |   |   |   |                                  |     |    |    |
| JULY/AUG/SEPT                  | 0 | 0 | 0 | JULY/AUG/SEPT                    | -15 | 11 | 10 |
| OCT/NOV/DEC                    | 1 | 0 | 0 | OCT/NOV/DEC                      | 45  | 23 | 17 |
| JAN/FEB/MAR                    | 0 | 0 | 0 | JAN/FEB/MAR                      | 10  | 20 | 15 |
| APR/MAY/JUNE                   | 0 | 0 | 0 | APR/MAY/JUNE                     | 15  | 24 | 5  |

- LAST YEAR MEMBERSHIP ACTUAL

۰ -40 \* -60 -80 -100 JULY AUG SEPT OCT NOV DEC JAN FEB MAR APR MAY JUNE

| DROPPED CLUBS: 0 |         | 26 CLUBS OF 44 ADDED 1 OR MORE<br>NEW MEMBERS | GENDER DISTRIBUTION<br>MALE 861 (72<br>FEMALE 320 (27 | ,   |
|------------------|---------|-----------------------------------------------|-------------------------------------------------------|-----|
| DROPPED MEMBERS  |         |                                               | Women Percentage Fiscal Year Goal:                    | 25% |
| DECEASED         | 18      | CLICK HERE FOR CUMULATIVE                     | TOTAL FAMILY UNIT MEMBERS                             |     |
| CLUB CANCELLED   | 0<br>29 | MEMBERSHIP DATA                               | FAMILY MEMBERS PAYING HALF                            | 115 |
| TOTAL            | 47      |                                               | DUES                                                  |     |